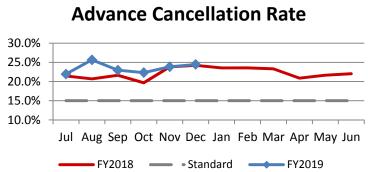

| Key Performance Indicators (KPI)            | December | December | Percent | 6 Month | 6 Month | Percent |          |
|---------------------------------------------|----------|----------|---------|---------|---------|---------|----------|
|                                             | 2018     | 2017     | Change  | FY2018  | FY2017  | Change  | Goals    |
| Total Monthly Ridership                     | 97,503   | 97,190   | 0.32%   | 594,870 | 582,536 | 2.12%   |          |
| Average Weekday Ridership                   | 3,663    | 3,776    | -3.00%  | 3,763   | 3,801   | -1.01%  |          |
| Unique Riders During the Period             | 5,732    | 5,792    | -1.04%  | 5,813   | 5,625   | 3.34%   |          |
| Cost per Revenue Hour                       | \$86.40  | \$85.18  | 1.44%   | \$88.47 | \$86.78 | 1.94%   | <3% incr |
| Cost per Trip                               | \$40.45  | \$37.99  | 6.48%   | \$39.94 | \$38.67 | 3.29%   | <3% incr |
| Cost per Revenue Mile                       | \$5.88   | \$5.72   | 2.65%   | \$5.92  | \$5.76  | 2.68%   | <3% incr |
| Trips per Revenue Hour                      | 2.14     | 2.24     | -4.74%  | 2.22    | 2.24    | -1.29%  | <2.2     |
| Farebox Recovery                            | 4.48%    | 4.76%    | -0.28%  | 4.32%   | 4.54%   | -0.23%  | 8%       |
| Very Early Trips (>30 minutes)              | 0.12%    | 0.14%    | -0.02%  | 0.14%   | 0.11%   | 0.03%   | <1%      |
| On-Time and Early Trips                     | 90.03%   | 89.16%   | 0.87%   | 89.82%  | 89.40%  | 0.42%   | >90%     |
| Early Departure or On-Time Percentage       | 87.86%   | 87.29%   | 0.57%   | 87.61%  | 87.49%  | 0.12%   | >85%     |
| Very Late Trips (>30 minutes)               | 1.01%    | 0.85%    | 0.16%   | 0.84%   | 0.83%   | 0.01%   | <1%      |
| On-Time for Appointments (within 45 Mins)   | 60.16%   | 59.53%   | 1.08%   | 59.85%  | 58.70%  | 1.15%   | >90%     |
| Comparative Trip Length Analysis            | 67.41%   | 66.95%   | 0.46%   | 68.47%  | 64.79%  | 3.68%   | 50%      |
| Excessive Trip Length                       | 1.45%    | 1.50%    | -0.05%  | 1.42%   | 1.76%   | -0.34%  | 1%       |
| No Show / Late Cancellation Rate            | 7.29%    | 7.54%    | -0.25%  | 6.83%   | 6.97%   | -0.14%  | <5%      |
| Advance Cancellation Rate                   | 24.46%   | 24.22%   | 0.24%   | 23.53%  | 21.91%  | 1.62%   | <15%     |
| Missed Trip Rate                            | 0.38%    | 0.28%    | 0.10%   | 0.28%   | 0.33%   | -0.05%  | 0%       |
| Complaint Rate (Complaints per 1,000 Trips) | 1.33     | 1.20     | 11.41%  | 1.42    | 1.21    | 17.40%  | <1%      |
| Calls Answered Within 5 Minutes             | 32.92%   | 86.29%   | -53.37% | 54.13%  | 75.46%  | -21.33% | 95%      |
| Vehicle Availability                        | 86.79%   | 86.66%   | 0.13%   | 88.30%  | 85.93%  | 2.38%   | >83%     |