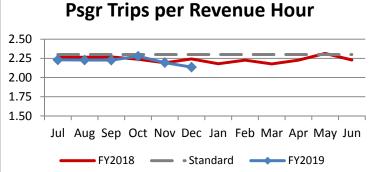

| Key Performance Indicators (KPI)            | December | December | Percent | 6 Month | 6 Month | Percent |          |
|---------------------------------------------|----------|----------|---------|---------|---------|---------|----------|
|                                             | 2018     | 2017     | Change  | FY2018  | FY2017  | Change  | Goals    |
| Total Monthly Ridership                     | 97,503   | 97,190   | 0.32%   | 594,870 | 582,536 | 2.12%   |          |
| Average Weekday Ridership                   | 3,663    | 3,776    | -3.00%  | 3,763   | 3,801   | -1.01%  |          |
| Unique Riders During the Period             | 5,732    | 5,792    | -1.04%  | 5,813   | 5,625   | 3.34%   |          |
| Cost per Revenue Hour                       | \$86.40  | \$85.18  | 1.44%   | \$88.47 | \$86.78 | 1.94%   | <3% incr |
| Cost per Trip                               | \$40.45  | \$37.99  | 6.48%   | \$39.94 | \$38.67 | 3.29%   | <3% incr |
| Cost per Revenue Mile                       | \$5.88   | \$5.72   | 2.65%   | \$5.92  | \$5.76  | 2.68%   | <3% incr |
| Trips per Revenue Hour                      | 2.14     | 2.24     | -4.74%  | 2.22    | 2.24    | -1.29%  | <2.2     |
| Farebox Recovery                            | 4.48%    | 4.76%    | -0.28%  | 4.32%   | 4.54%   | -0.23%  | 8%       |
| Very Early Trips (>30 minutes)              | 0.12%    | 0.14%    | -0.02%  | 0.14%   | 0.11%   | 0.03%   | <1%      |
| On-Time and Early Trips                     | 90.03%   | 89.16%   | 0.87%   | 89.82%  | 89.40%  | 0.42%   | >90%     |
| Early Departure or On-Time Percentage       | 87.86%   | 87.29%   | 0.57%   | 87.61%  | 87.49%  | 0.12%   | >85%     |
| Very Late Trips (>30 minutes)               | 1.01%    | 0.85%    | 0.16%   | 0.84%   | 0.83%   | 0.01%   | <1%      |
| On-Time for Appointments (within 45 Mins)   | 60.16%   | 59.53%   | 1.08%   | 59.85%  | 58.70%  | 1.15%   | >90%     |
| Comparative Trip Length Analysis            | 67.41%   | 66.95%   | 0.46%   | 68.47%  | 64.79%  | 3.68%   | 50%      |
| Excessive Trip Length                       | 1.45%    | 1.50%    | -0.05%  | 1.42%   | 1.76%   | -0.34%  | 1%       |
| No Show / Late Cancellation Rate            | 7.29%    | 7.54%    | -0.25%  | 6.83%   | 6.97%   | -0.14%  | <5%      |
| Advance Cancellation Rate                   | 24.46%   | 24.22%   | 0.24%   | 23.53%  | 21.91%  | 1.62%   | <15%     |
| Missed Trip Rate                            | 0.38%    | 0.28%    | 0.10%   | 0.28%   | 0.33%   | -0.05%  | 0%       |
| Complaint Rate (Complaints per 1,000 Trips) | 1.33     | 1.20     | 11.41%  | 1.42    | 1.21    | 17.40%  | <1%      |
| Calls Answered Within 5 Minutes             | 32.92%   | 86.29%   | -53.37% | 54.13%  | 75.46%  | -21.33% | 95%      |
| Vehicle Availability                        | 86.79%   | 86.66%   | 0.13%   | 88.30%  | 85.93%  | 2.38%   | >83%     |