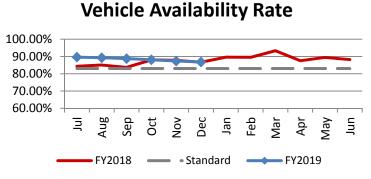

| Key Performance Indicators (KPI)            | December | December | Percent | 6 Month | 6 Month | Percent |          |
|---------------------------------------------|----------|----------|---------|---------|---------|---------|----------|
|                                             | 2018     | 2017     | Change  | FY2018  | FY2017  | Change  | Goals    |
| Total Monthly Ridership                     | 97,503   | 97,190   | 0.32%   | 594,870 | 582,536 | 2.12%   |          |
| Average Weekday Ridership                   | 3,663    | 3,776    | -3.00%  | 3,763   | 3,801   | -1.01%  |          |
| Unique Riders During the Period             | 5,732    | 5,792    | -1.04%  | 5,813   | 5,625   | 3.34%   |          |
| Cost per Revenue Hour                       | \$86.40  | \$85.18  | 1.44%   | \$88.47 | \$86.78 | 1.94%   | <3% incr |
| Cost per Trip                               | \$40.45  | \$37.99  | 6.48%   | \$39.94 | \$38.67 | 3.29%   | <3% incr |
| Cost per Revenue Mile                       | \$5.88   | \$5.72   | 2.65%   | \$5.92  | \$5.76  | 2.68%   | <3% incr |
| Trips per Revenue Hour                      | 2.14     | 2.24     | -4.74%  | 2.22    | 2.24    | -1.29%  | <2.2     |
| Farebox Recovery                            | 4.48%    | 4.76%    | -0.28%  | 4.32%   | 4.54%   | -0.23%  | 8%       |
| Very Early Trips (>30 minutes)              | 0.12%    | 0.14%    | -0.02%  | 0.14%   | 0.11%   | 0.03%   | <1%      |
| On-Time and Early Trips                     | 90.03%   | 89.16%   | 0.87%   | 89.82%  | 89.40%  | 0.42%   | >90%     |
| Early Departure or On-Time Percentage       | 87.86%   | 87.29%   | 0.57%   | 87.61%  | 87.49%  | 0.12%   | >85%     |
| Very Late Trips (>30 minutes)               | 1.01%    | 0.85%    | 0.16%   | 0.84%   | 0.83%   | 0.01%   | <1%      |
| On-Time for Appointments (within 45 Mins)   | 60.16%   | 59.53%   | 1.08%   | 59.85%  | 58.70%  | 1.15%   | >90%     |
| Comparative Trip Length Analysis            | 67.41%   | 66.95%   | 0.46%   | 68.47%  | 64.79%  | 3.68%   | 50%      |
| Excessive Trip Length                       | 1.45%    | 1.50%    | -0.05%  | 1.42%   | 1.76%   | -0.34%  | 1%       |
| No Show / Late Cancellation Rate            | 7.29%    | 7.54%    | -0.25%  | 6.83%   | 6.97%   | -0.14%  | <5%      |
| Advance Cancellation Rate                   | 24.46%   | 24.22%   | 0.24%   | 23.53%  | 21.91%  | 1.62%   | <15%     |
| Missed Trip Rate                            | 0.38%    | 0.28%    | 0.10%   | 0.28%   | 0.33%   | -0.05%  | 0%       |
| Complaint Rate (Complaints per 1,000 Trips) | 1.33     | 1.20     | 11.41%  | 1.42    | 1.21    | 17.40%  | <1%      |
| Calls Answered Within 5 Minutes             | 32.92%   | 86.29%   | -53.37% | 54.13%  | 75.46%  | -21.33% | 95%      |
| Vehicle Availability                        | 86.79%   | 86.66%   | 0.13%   | 88.30%  | 85.93%  | 2.38%   | >83%     |