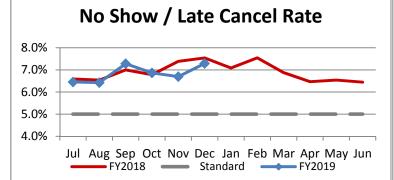

| Key Performance Indicators (KPI)            | December | December | Percent | 6 Month | 6 Month | Percent |          |
|---------------------------------------------|----------|----------|---------|---------|---------|---------|----------|
|                                             | 2018     | 2017     | Change  | FY2018  | FY2017  | Change  | Goals    |
| Total Monthly Ridership                     | 97,503   | 97,190   | 0.32%   | 594,870 | 582,536 | 2.12%   |          |
| Average Weekday Ridership                   | 3,663    | 3,776    | -3.00%  | 3,763   | 3,801   | -1.01%  |          |
| Unique Riders During the Period             | 5,732    | 5,792    | -1.04%  | 5,813   | 5,625   | 3.34%   |          |
| Cost per Revenue Hour                       | \$86.40  | \$85.18  | 1.44%   | \$88.47 | \$86.78 | 1.94%   | <3% incr |
| Cost per Trip                               | \$40.45  | \$37.99  | 6.48%   | \$39.94 | \$38.67 | 3.29%   | <3% incr |
| Cost per Revenue Mile                       | \$5.88   | \$5.72   | 2.65%   | \$5.92  | \$5.76  | 2.68%   | <3% incr |
| Trips per Revenue Hour                      | 2.14     | 2.24     | -4.74%  | 2.22    | 2.24    | -1.29%  | <2.2     |
| Farebox Recovery                            | 4.48%    | 4.76%    | -0.28%  | 4.32%   | 4.54%   | -0.23%  | 8%       |
| Very Early Trips (>30 minutes)              | 0.12%    | 0.14%    | -0.02%  | 0.14%   | 0.11%   | 0.03%   | <1%      |
| On-Time and Early Trips                     | 90.03%   | 89.16%   | 0.87%   | 89.82%  | 89.40%  | 0.42%   | >90%     |
| Early Departure or On-Time Percentage       | 87.86%   | 87.29%   | 0.57%   | 87.61%  | 87.49%  | 0.12%   | >85%     |
| Very Late Trips (>30 minutes)               | 1.01%    | 0.85%    | 0.16%   | 0.84%   | 0.83%   | 0.01%   | <1%      |
| On-Time for Appointments (within 45 Mins)   | 60.16%   | 59.53%   | 1.08%   | 59.85%  | 58.70%  | 1.15%   | >90%     |
| Comparative Trip Length Analysis            | 67.41%   | 66.95%   | 0.46%   | 68.47%  | 64.79%  | 3.68%   | 50%      |
| Excessive Trip Length                       | 1.45%    | 1.50%    | -0.05%  | 1.42%   | 1.76%   | -0.34%  | 1%       |
| No Show / Late Cancellation Rate            | 7.29%    | 7.54%    | -0.25%  | 6.83%   | 6.97%   | -0.14%  | <5%      |
| Advance Cancellation Rate                   | 24.46%   | 24.22%   | 0.24%   | 23.53%  | 21.91%  | 1.62%   | <15%     |
| Missed Trip Rate                            | 0.38%    | 0.28%    | 0.10%   | 0.28%   | 0.33%   | -0.05%  | 0%       |
| Complaint Rate (Complaints per 1,000 Trips) | 1.33     | 1.20     | 11.41%  | 1.42    | 1.21    | 17.40%  | <1%      |
| Calls Answered Within 5 Minutes             | 32.92%   | 86.29%   | -53.37% | 54.13%  | 75.46%  | -21.33% | 95%      |
| Vehicle Availability                        | 86.79%   | 86.66%   | 0.13%   | 88.30%  | 85.93%  | 2.38%   | >83%     |