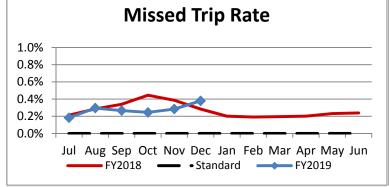

| Key Performance Indicators (KPI)            | December | December | Percent | 6 Month | 6 Month | Percent |          |
|---------------------------------------------|----------|----------|---------|---------|---------|---------|----------|
|                                             | 2018     | 2017     | Change  | FY2018  | FY2017  | Change  | Goals    |
| Total Monthly Ridership                     | 97,503   | 97,190   | 0.32%   | 594,870 | 582,536 | 2.12%   |          |
| Average Weekday Ridership                   | 3,663    | 3,776    | -3.00%  | 3,763   | 3,801   | -1.01%  |          |
| Unique Riders During the Period             | 5,732    | 5,792    | -1.04%  | 5,813   | 5,625   | 3.34%   |          |
| Cost per Revenue Hour                       | \$86.40  | \$85.18  | 1.44%   | \$88.47 | \$86.78 | 1.94%   | <3% incr |
| Cost per Trip                               | \$40.45  | \$37.99  | 6.48%   | \$39.94 | \$38.67 | 3.29%   | <3% incr |
| Cost per Revenue Mile                       | \$5.88   | \$5.72   | 2.65%   | \$5.92  | \$5.76  | 2.68%   | <3% incr |
| Trips per Revenue Hour                      | 2.14     | 2.24     | -4.74%  | 2.22    | 2.24    | -1.29%  | <2.2     |
| Farebox Recovery                            | 4.48%    | 4.76%    | -0.28%  | 4.32%   | 4.54%   | -0.23%  | 8%       |
| Very Early Trips (>30 minutes)              | 0.12%    | 0.14%    | -0.02%  | 0.14%   | 0.11%   | 0.03%   | <1%      |
| On-Time and Early Trips                     | 90.03%   | 89.16%   | 0.87%   | 89.82%  | 89.40%  | 0.42%   | >90%     |
| Early Departure or On-Time Percentage       | 87.86%   | 87.29%   | 0.57%   | 87.61%  | 87.49%  | 0.12%   | >85%     |
| Very Late Trips (>30 minutes)               | 1.01%    | 0.85%    | 0.16%   | 0.84%   | 0.83%   | 0.01%   | <1%      |
| On-Time for Appointments (within 45 Mins)   | 60.16%   | 59.53%   | 1.08%   | 59.85%  | 58.70%  | 1.15%   | >90%     |
| Comparative Trip Length Analysis            | 67.41%   | 66.95%   | 0.46%   | 68.47%  | 64.79%  | 3.68%   | 50%      |
| Excessive Trip Length                       | 1.45%    | 1.50%    | -0.05%  | 1.42%   | 1.76%   | -0.34%  | 1%       |
| No Show / Late Cancellation Rate            | 7.29%    | 7.54%    | -0.25%  | 6.83%   | 6.97%   | -0.14%  | <5%      |
| Advance Cancellation Rate                   | 24.46%   | 24.22%   | 0.24%   | 23.53%  | 21.91%  | 1.62%   | <15%     |
| Missed Trip Rate                            | 0.38%    | 0.28%    | 0.10%   | 0.28%   | 0.33%   | -0.05%  | 0%       |
| Complaint Rate (Complaints per 1,000 Trips) | 1.33     | 1.20     | 11.41%  | 1.42    | 1.21    | 17.40%  | <1%      |
| Calls Answered Within 5 Minutes             | 32.92%   | 86.29%   | -53.37% | 54.13%  | 75.46%  | -21.33% | 95%      |
| Vehicle Availability                        | 86.79%   | 86.66%   | 0.13%   | 88.30%  | 85.93%  | 2.38%   | >83%     |