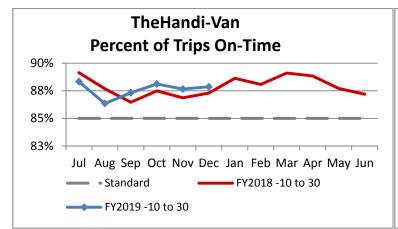

| Key Performance Indicators (KPI)            | December | December | Percent | 6 Month | 6 Month | Percent |          |
|---------------------------------------------|----------|----------|---------|---------|---------|---------|----------|
|                                             | 2018     | 2017     | Change  | FY2018  | FY2017  | Change  | Goals    |
| Total Monthly Ridership                     | 97,503   | 97,190   | 0.32%   | 594,870 | 582,536 | 2.12%   |          |
| Average Weekday Ridership                   | 3,663    | 3,776    | -3.00%  | 3,763   | 3,801   | -1.01%  |          |
| Unique Riders During the Period             | 5,732    | 5,792    | -1.04%  | 5,813   | 5,625   | 3.34%   |          |
| Cost per Revenue Hour                       | \$86.40  | \$85.18  | 1.44%   | \$88.47 | \$86.78 | 1.94%   | <3% incr |
| Cost per Trip                               | \$40.45  | \$37.99  | 6.48%   | \$39.94 | \$38.67 | 3.29%   | <3% incr |
| Cost per Revenue Mile                       | \$5.88   | \$5.72   | 2.65%   | \$5.92  | \$5.76  | 2.68%   | <3% incr |
| Trips per Revenue Hour                      | 2.14     | 2.24     | -4.74%  | 2.22    | 2.24    | -1.29%  | <2.2     |
| Farebox Recovery                            | 4.48%    | 4.76%    | -0.28%  | 4.32%   | 4.54%   | -0.23%  | 8%       |
| Very Early Trips (>30 minutes)              | 0.12%    | 0.14%    | -0.02%  | 0.14%   | 0.11%   | 0.03%   | <1%      |
| On-Time and Early Trips                     | 90.03%   | 89.16%   | 0.87%   | 89.82%  | 89.40%  | 0.42%   | >90%     |
| Early Departure or On-Time Percentage       | 87.86%   | 87.29%   | 0.57%   | 87.61%  | 87.49%  | 0.12%   | >85%     |
| Very Late Trips (>30 minutes)               | 1.01%    | 0.85%    | 0.16%   | 0.84%   | 0.83%   | 0.01%   | <1%      |
| On-Time for Appointments (within 45 Mins)   | 60.16%   | 59.53%   | 1.08%   | 59.85%  | 58.70%  | 1.15%   | >90%     |
| Comparative Trip Length Analysis            | 67.41%   | 66.95%   | 0.46%   | 68.47%  | 64.79%  | 3.68%   | 50%      |
| Excessive Trip Length                       | 1.45%    | 1.50%    | -0.05%  | 1.42%   | 1.76%   | -0.34%  | 1%       |
| No Show / Late Cancellation Rate            | 7.29%    | 7.54%    | -0.25%  | 6.83%   | 6.97%   | -0.14%  | <5%      |
| Advance Cancellation Rate                   | 24.46%   | 24.22%   | 0.24%   | 23.53%  | 21.91%  | 1.62%   | <15%     |
| Missed Trip Rate                            | 0.38%    | 0.28%    | 0.10%   | 0.28%   | 0.33%   | -0.05%  | 0%       |
| Complaint Rate (Complaints per 1,000 Trips) | 1.33     | 1.20     | 11.41%  | 1.42    | 1.21    | 17.40%  | <1%      |
| Calls Answered Within 5 Minutes             | 32.92%   | 86.29%   | -53.37% | 54.13%  | 75.46%  | -21.33% | 95%      |
| Vehicle Availability                        | 86.79%   | 86.66%   | 0.13%   | 88.30%  | 85.93%  | 2.38%   | >83%     |