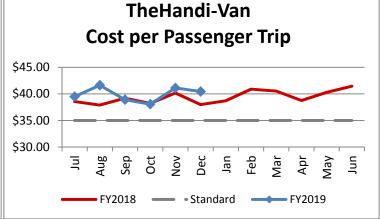

| Key Performance Indicators (KPI)            | December | December | Percent | 6 Month | 6 Month | Percent |          |
|---------------------------------------------|----------|----------|---------|---------|---------|---------|----------|
|                                             | 2018     | 2017     | Change  | FY2018  | FY2017  | Change  | Goals    |
| Total Monthly Ridership                     | 97,503   | 97,190   | 0.32%   | 594,870 | 582,536 | 2.12%   |          |
| Average Weekday Ridership                   | 3,663    | 3,776    | -3.00%  | 3,763   | 3,801   | -1.01%  |          |
| Unique Riders During the Period             | 5,732    | 5,792    | -1.04%  | 5,813   | 5,625   | 3.34%   |          |
| Cost per Revenue Hour                       | \$86.40  | \$85.18  | 1.44%   | \$88.47 | \$86.78 | 1.94%   | <3% incr |
| Cost per Trip                               | \$40.45  | \$37.99  | 6.48%   | \$39.94 | \$38.67 | 3.29%   | <3% incr |
| Cost per Revenue Mile                       | \$5.88   | \$5.72   | 2.65%   | \$5.92  | \$5.76  | 2.68%   | <3% incr |
| Trips per Revenue Hour                      | 2.14     | 2.24     | -4.74%  | 2.22    | 2.24    | -1.29%  | <2.2     |
| Farebox Recovery                            | 4.48%    | 4.76%    | -0.28%  | 4.32%   | 4.54%   | -0.23%  | 8%       |
| Very Early Trips (>30 minutes)              | 0.12%    | 0.14%    | -0.02%  | 0.14%   | 0.11%   | 0.03%   | <1%      |
| On-Time and Early Trips                     | 90.03%   | 89.16%   | 0.87%   | 89.82%  | 89.40%  | 0.42%   | >90%     |
| Early Departure or On-Time Percentage       | 87.86%   | 87.29%   | 0.57%   | 87.61%  | 87.49%  | 0.12%   | >85%     |
| Very Late Trips (>30 minutes)               | 1.01%    | 0.85%    | 0.16%   | 0.84%   | 0.83%   | 0.01%   | <1%      |
| On-Time for Appointments (within 45 Mins)   | 60.16%   | 59.53%   | 1.08%   | 59.85%  | 58.70%  | 1.15%   | >90%     |
| Comparative Trip Length Analysis            | 67.41%   | 66.95%   | 0.46%   | 68.47%  | 64.79%  | 3.68%   | 50%      |
| Excessive Trip Length                       | 1.45%    | 1.50%    | -0.05%  | 1.42%   | 1.76%   | -0.34%  | 1%       |
| No Show / Late Cancellation Rate            | 7.29%    | 7.54%    | -0.25%  | 6.83%   | 6.97%   | -0.14%  | <5%      |
| Advance Cancellation Rate                   | 24.46%   | 24.22%   | 0.24%   | 23.53%  | 21.91%  | 1.62%   | <15%     |
| Missed Trip Rate                            | 0.38%    | 0.28%    | 0.10%   | 0.28%   | 0.33%   | -0.05%  | 0%       |
| Complaint Rate (Complaints per 1,000 Trips) | 1.33     | 1.20     | 11.41%  | 1.42    | 1.21    | 17.40%  | <1%      |
| Calls Answered Within 5 Minutes             | 32.92%   | 86.29%   | -53.37% | 54.13%  | 75.46%  | -21.33% | 95%      |
| Vehicle Availability                        | 86.79%   | 86.66%   | 0.13%   | 88.30%  | 85.93%  | 2.38%   | >83%     |