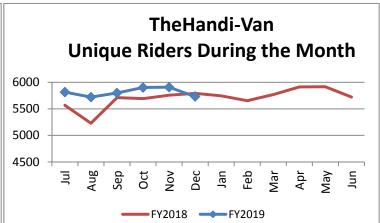

| Key Performance Indicators (KPI)            | December | December | Percent | 6 Month | 6 Month | Percent |          |
|---------------------------------------------|----------|----------|---------|---------|---------|---------|----------|
|                                             | 2018     | 2017     | Change  | FY2018  | FY2017  | Change  | Goals    |
| Total Monthly Ridership                     | 97,503   | 97,190   | 0.32%   | 594,870 | 582,536 | 2.12%   |          |
| Average Weekday Ridership                   | 3,663    | 3,776    | -3.00%  | 3,763   | 3,801   | -1.01%  |          |
| Unique Riders During the Period             | 5,732    | 5,792    | -1.04%  | 5,813   | 5,625   | 3.34%   |          |
| Cost per Revenue Hour                       | \$86.40  | \$85.18  | 1.44%   | \$88.47 | \$86.78 | 1.94%   | <3% incr |
| Cost per Trip                               | \$40.45  | \$37.99  | 6.48%   | \$39.94 | \$38.67 | 3.29%   | <3% incr |
| Cost per Revenue Mile                       | \$5.88   | \$5.72   | 2.65%   | \$5.92  | \$5.76  | 2.68%   | <3% incr |
| Trips per Revenue Hour                      | 2.14     | 2.24     | -4.74%  | 2.22    | 2.24    | -1.29%  | <2.2     |
| Farebox Recovery                            | 4.48%    | 4.76%    | -0.28%  | 4.32%   | 4.54%   | -0.23%  | 8%       |
| Very Early Trips (>30 minutes)              | 0.12%    | 0.14%    | -0.02%  | 0.14%   | 0.11%   | 0.03%   | <1%      |
| On-Time and Early Trips                     | 90.03%   | 89.16%   | 0.87%   | 89.82%  | 89.40%  | 0.42%   | >90%     |
| Early Departure or On-Time Percentage       | 87.86%   | 87.29%   | 0.57%   | 87.61%  | 87.49%  | 0.12%   | >85%     |
| Very Late Trips (>30 minutes)               | 1.01%    | 0.85%    | 0.16%   | 0.84%   | 0.83%   | 0.01%   | <1%      |
| On-Time for Appointments (within 45 Mins)   | 60.16%   | 59.53%   | 1.08%   | 59.85%  | 58.70%  | 1.15%   | >90%     |
| Comparative Trip Length Analysis            | 67.41%   | 66.95%   | 0.46%   | 68.47%  | 64.79%  | 3.68%   | 50%      |
| Excessive Trip Length                       | 1.45%    | 1.50%    | -0.05%  | 1.42%   | 1.76%   | -0.34%  | 1%       |
| No Show / Late Cancellation Rate            | 7.29%    | 7.54%    | -0.25%  | 6.83%   | 6.97%   | -0.14%  | <5%      |
| Advance Cancellation Rate                   | 24.46%   | 24.22%   | 0.24%   | 23.53%  | 21.91%  | 1.62%   | <15%     |
| Missed Trip Rate                            | 0.38%    | 0.28%    | 0.10%   | 0.28%   | 0.33%   | -0.05%  | 0%       |
| Complaint Rate (Complaints per 1,000 Trips) | 1.33     | 1.20     | 11.41%  | 1.42    | 1.21    | 17.40%  | <1%      |
| Calls Answered Within 5 Minutes             | 32.92%   | 86.29%   | -53.37% | 54.13%  | 75.46%  | -21.33% | 95%      |
| Vehicle Availability                        | 86.79%   | 86.66%   | 0.13%   | 88.30%  | 85.93%  | 2.38%   | >83%     |