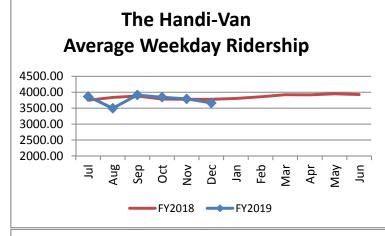

| Key Performance Indicators (KPI)            | December | December | Percent | 6 Month | 6 Month | Percent |          |
|---------------------------------------------|----------|----------|---------|---------|---------|---------|----------|
|                                             | 2018     | 2017     | Change  | FY2018  | FY2017  | Change  | Goals    |
| Total Monthly Ridership                     | 97,503   | 97,190   | 0.32%   | 594,870 | 582,536 | 2.12%   |          |
| Average Weekday Ridership                   | 3,663    | 3,776    | -3.00%  | 3,763   | 3,801   | -1.01%  |          |
| Unique Riders During the Period             | 5,732    | 5,792    | -1.04%  | 5,813   | 5,625   | 3.34%   |          |
| Cost per Revenue Hour                       | \$86.40  | \$85.18  | 1.44%   | \$88.47 | \$86.78 | 1.94%   | <3% incr |
| Cost per Trip                               | \$40.45  | \$37.99  | 6.48%   | \$39.94 | \$38.67 | 3.29%   | <3% incr |
| Cost per Revenue Mile                       | \$5.88   | \$5.72   | 2.65%   | \$5.92  | \$5.76  | 2.68%   | <3% incr |
| Trips per Revenue Hour                      | 2.14     | 2.24     | -4.74%  | 2.22    | 2.24    | -1.29%  | <2.2     |
| Farebox Recovery                            | 4.48%    | 4.76%    | -0.28%  | 4.32%   | 4.54%   | -0.23%  | 8%       |
| Very Early Trips (>30 minutes)              | 0.12%    | 0.14%    | -0.02%  | 0.14%   | 0.11%   | 0.03%   | <1%      |
| On-Time and Early Trips                     | 90.03%   | 89.16%   | 0.87%   | 89.82%  | 89.40%  | 0.42%   | >90%     |
| Early Departure or On-Time Percentage       | 87.86%   | 87.29%   | 0.57%   | 87.61%  | 87.49%  | 0.12%   | >85%     |
| Very Late Trips (>30 minutes)               | 1.01%    | 0.85%    | 0.16%   | 0.84%   | 0.83%   | 0.01%   | <1%      |
| On-Time for Appointments (within 45 Mins)   | 60.16%   | 59.53%   | 1.08%   | 59.85%  | 58.70%  | 1.15%   | >90%     |
| Comparative Trip Length Analysis            | 67.41%   | 66.95%   | 0.46%   | 68.47%  | 64.79%  | 3.68%   | 50%      |
| Excessive Trip Length                       | 1.45%    | 1.50%    | -0.05%  | 1.42%   | 1.76%   | -0.34%  | 1%       |
| No Show / Late Cancellation Rate            | 7.29%    | 7.54%    | -0.25%  | 6.83%   | 6.97%   | -0.14%  | <5%      |
| Advance Cancellation Rate                   | 24.46%   | 24.22%   | 0.24%   | 23.53%  | 21.91%  | 1.62%   | <15%     |
| Missed Trip Rate                            | 0.38%    | 0.28%    | 0.10%   | 0.28%   | 0.33%   | -0.05%  | 0%       |
| Complaint Rate (Complaints per 1,000 Trips) | 1.33     | 1.20     | 11.41%  | 1.42    | 1.21    | 17.40%  | <1%      |
| Calls Answered Within 5 Minutes             | 32.92%   | 86.29%   | -53.37% | 54.13%  | 75.46%  | -21.33% | 95%      |
| Vehicle Availability                        | 86.79%   | 86.66%   | 0.13%   | 88.30%  | 85.93%  | 2.38%   | >83%     |