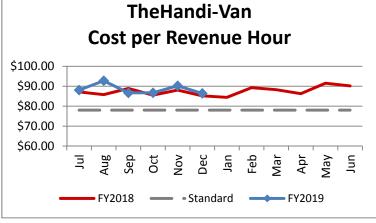

| Key Performance Indicators (KPI)            | December | December | Percent | 6 Month | 6 Month | Percent |          |
|---------------------------------------------|----------|----------|---------|---------|---------|---------|----------|
|                                             | 2018     | 2017     | Change  | FY2018  | FY2017  | Change  | Goals    |
| Total Monthly Ridership                     | 97,503   | 97,190   | 0.32%   | 594,870 | 582,536 | 2.12%   |          |
| Average Weekday Ridership                   | 3,663    | 3,776    | -3.00%  | 3,763   | 3,801   | -1.01%  |          |
| Unique Riders During the Period             | 5,732    | 5,792    | -1.04%  | 5,813   | 5,625   | 3.34%   |          |
| Cost per Revenue Hour                       | \$86.40  | \$85.18  | 1.44%   | \$88.47 | \$86.78 | 1.94%   | <3% incr |
| Cost per Trip                               | \$40.45  | \$37.99  | 6.48%   | \$39.94 | \$38.67 | 3.29%   | <3% incr |
| Cost per Revenue Mile                       | \$5.88   | \$5.72   | 2.65%   | \$5.92  | \$5.76  | 2.68%   | <3% incr |
| Trips per Revenue Hour                      | 2.14     | 2.24     | -4.74%  | 2.22    | 2.24    | -1.29%  | <2.2     |
| Farebox Recovery                            | 4.48%    | 4.76%    | -0.28%  | 4.32%   | 4.54%   | -0.23%  | 8%       |
| Very Early Trips (>30 minutes)              | 0.12%    | 0.14%    | -0.02%  | 0.14%   | 0.11%   | 0.03%   | <1%      |
| On-Time and Early Trips                     | 90.03%   | 89.16%   | 0.87%   | 89.82%  | 89.40%  | 0.42%   | >90%     |
| Early Departure or On-Time Percentage       | 87.86%   | 87.29%   | 0.57%   | 87.61%  | 87.49%  | 0.12%   | >85%     |
| Very Late Trips (>30 minutes)               | 1.01%    | 0.85%    | 0.16%   | 0.84%   | 0.83%   | 0.01%   | <1%      |
| On-Time for Appointments (within 45 Mins)   | 60.16%   | 59.53%   | 1.08%   | 59.85%  | 58.70%  | 1.15%   | >90%     |
| Comparative Trip Length Analysis            | 67.41%   | 66.95%   | 0.46%   | 68.47%  | 64.79%  | 3.68%   | 50%      |
| Excessive Trip Length                       | 1.45%    | 1.50%    | -0.05%  | 1.42%   | 1.76%   | -0.34%  | 1%       |
| No Show / Late Cancellation Rate            | 7.29%    | 7.54%    | -0.25%  | 6.83%   | 6.97%   | -0.14%  | <5%      |
| Advance Cancellation Rate                   | 24.46%   | 24.22%   | 0.24%   | 23.53%  | 21.91%  | 1.62%   | <15%     |
| Missed Trip Rate                            | 0.38%    | 0.28%    | 0.10%   | 0.28%   | 0.33%   | -0.05%  | 0%       |
| Complaint Rate (Complaints per 1,000 Trips) | 1.33     | 1.20     | 11.41%  | 1.42    | 1.21    | 17.40%  | <1%      |
| Calls Answered Within 5 Minutes             | 32.92%   | 86.29%   | -53.37% | 54.13%  | 75.46%  | -21.33% | 95%      |
| Vehicle Availability                        | 86.79%   | 86.66%   | 0.13%   | 88.30%  | 85.93%  | 2.38%   | >83%     |