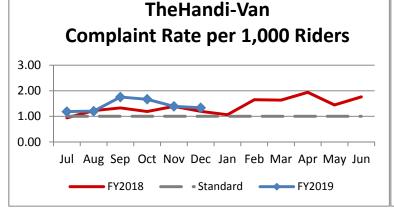

| Key Performance Indicators (KPI)            | December | December | Percent | 6 Month | 6 Month | Percent |          |
|---------------------------------------------|----------|----------|---------|---------|---------|---------|----------|
|                                             | 2018     | 2017     | Change  | FY2018  | FY2017  | Change  | Goals    |
| Total Monthly Ridership                     | 97,503   | 97,190   | 0.32%   | 594,870 | 582,536 | 2.12%   |          |
| Average Weekday Ridership                   | 3,663    | 3,776    | -3.00%  | 3,763   | 3,801   | -1.01%  |          |
| Unique Riders During the Period             | 5,732    | 5,792    | -1.04%  | 5,813   | 5,625   | 3.34%   |          |
| Cost per Revenue Hour                       | \$86.40  | \$85.18  | 1.44%   | \$88.47 | \$86.78 | 1.94%   | <3% incr |
| Cost per Trip                               | \$40.45  | \$37.99  | 6.48%   | \$39.94 | \$38.67 | 3.29%   | <3% incr |
| Cost per Revenue Mile                       | \$5.88   | \$5.72   | 2.65%   | \$5.92  | \$5.76  | 2.68%   | <3% incr |
| Trips per Revenue Hour                      | 2.14     | 2.24     | -4.74%  | 2.22    | 2.24    | -1.29%  | <2.2     |
| Farebox Recovery                            | 4.48%    | 4.76%    | -0.28%  | 4.32%   | 4.54%   | -0.23%  | 8%       |
| Very Early Trips (>30 minutes)              | 0.12%    | 0.14%    | -0.02%  | 0.14%   | 0.11%   | 0.03%   | <1%      |
| On-Time and Early Trips                     | 90.03%   | 89.16%   | 0.87%   | 89.82%  | 89.40%  | 0.42%   | >90%     |
| Early Departure or On-Time Percentage       | 87.86%   | 87.29%   | 0.57%   | 87.61%  | 87.49%  | 0.12%   | >85%     |
| Very Late Trips (>30 minutes)               | 1.01%    | 0.85%    | 0.16%   | 0.84%   | 0.83%   | 0.01%   | <1%      |
| On-Time for Appointments (within 45 Mins)   | 60.16%   | 59.53%   | 1.08%   | 59.85%  | 58.70%  | 1.15%   | >90%     |
| Comparative Trip Length Analysis            | 67.41%   | 66.95%   | 0.46%   | 68.47%  | 64.79%  | 3.68%   | 50%      |
| Excessive Trip Length                       | 1.45%    | 1.50%    | -0.05%  | 1.42%   | 1.76%   | -0.34%  | 1%       |
| No Show / Late Cancellation Rate            | 7.29%    | 7.54%    | -0.25%  | 6.83%   | 6.97%   | -0.14%  | <5%      |
| Advance Cancellation Rate                   | 24.46%   | 24.22%   | 0.24%   | 23.53%  | 21.91%  | 1.62%   | <15%     |
| Missed Trip Rate                            | 0.38%    | 0.28%    | 0.10%   | 0.28%   | 0.33%   | -0.05%  | 0%       |
| Complaint Rate (Complaints per 1,000 Trips) | 1.33     | 1.20     | 11.41%  | 1.42    | 1.21    | 17.40%  | <1%      |
| Calls Answered Within 5 Minutes             | 32.92%   | 86.29%   | -53.37% | 54.13%  | 75.46%  | -21.33% | 95%      |
| Vehicle Availability                        | 86.79%   | 86.66%   | 0.13%   | 88.30%  | 85.93%  | 2.38%   | >83%     |

The Handi-Van

The Handi-Van

TheHandi-Van

The Handi-Van

TheHandi-Van