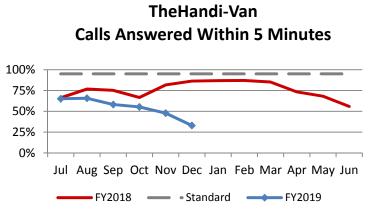

| Key Performance Indicators (KPI)            | December | December | Percent | 6 Month | 6 Month | Percent |          |
|---------------------------------------------|----------|----------|---------|---------|---------|---------|----------|
|                                             | 2018     | 2017     | Change  | FY2018  | FY2017  | Change  | Goals    |
| Total Monthly Ridership                     | 97,503   | 97,190   | 0.32%   | 594,870 | 582,536 | 2.12%   |          |
| Average Weekday Ridership                   | 3,663    | 3,776    | -3.00%  | 3,763   | 3,801   | -1.01%  |          |
| Unique Riders During the Period             | 5,732    | 5,792    | -1.04%  | 5,813   | 5,625   | 3.34%   |          |
| Cost per Revenue Hour                       | \$86.40  | \$85.18  | 1.44%   | \$88.47 | \$86.78 | 1.94%   | <3% incr |
| Cost per Trip                               | \$40.45  | \$37.99  | 6.48%   | \$39.94 | \$38.67 | 3.29%   | <3% incr |
| Cost per Revenue Mile                       | \$5.88   | \$5.72   | 2.65%   | \$5.92  | \$5.76  | 2.68%   | <3% incr |
| Trips per Revenue Hour                      | 2.14     | 2.24     | -4.74%  | 2.22    | 2.24    | -1.29%  | <2.2     |
| Farebox Recovery                            | 4.48%    | 4.76%    | -0.28%  | 4.32%   | 4.54%   | -0.23%  | 8%       |
| Very Early Trips (>30 minutes)              | 0.12%    | 0.14%    | -0.02%  | 0.14%   | 0.11%   | 0.03%   | <1%      |
| On-Time and Early Trips                     | 90.03%   | 89.16%   | 0.87%   | 89.82%  | 89.40%  | 0.42%   | >90%     |
| Early Departure or On-Time Percentage       | 87.86%   | 87.29%   | 0.57%   | 87.61%  | 87.49%  | 0.12%   | >85%     |
| Very Late Trips (>30 minutes)               | 1.01%    | 0.85%    | 0.16%   | 0.84%   | 0.83%   | 0.01%   | <1%      |
| On-Time for Appointments (within 45 Mins)   | 60.16%   | 59.53%   | 1.08%   | 59.85%  | 58.70%  | 1.15%   | >90%     |
| Comparative Trip Length Analysis            | 67.41%   | 66.95%   | 0.46%   | 68.47%  | 64.79%  | 3.68%   | 50%      |
| Excessive Trip Length                       | 1.45%    | 1.50%    | -0.05%  | 1.42%   | 1.76%   | -0.34%  | 1%       |
| No Show / Late Cancellation Rate            | 7.29%    | 7.54%    | -0.25%  | 6.83%   | 6.97%   | -0.14%  | <5%      |
| Advance Cancellation Rate                   | 24.46%   | 24.22%   | 0.24%   | 23.53%  | 21.91%  | 1.62%   | <15%     |
| Missed Trip Rate                            | 0.38%    | 0.28%    | 0.10%   | 0.28%   | 0.33%   | -0.05%  | 0%       |
| Complaint Rate (Complaints per 1,000 Trips) | 1.33     | 1.20     | 11.41%  | 1.42    | 1.21    | 17.40%  | <1%      |
| Calls Answered Within 5 Minutes             | 32.92%   | 86.29%   | -53.37% | 54.13%  | 75.46%  | -21.33% | 95%      |
| Vehicle Availability                        | 86.79%   | 86.66%   | 0.13%   | 88.30%  | 85.93%  | 2.38%   | >83%     |